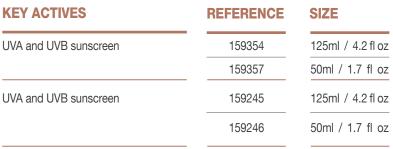

|      | PRODUCT                                                          | BENEFITS                                                                                                                                          | KEY ACTIVES                                                                                          | REFERENCE         | SIZE              |
|------|------------------------------------------------------------------|---------------------------------------------------------------------------------------------------------------------------------------------------|------------------------------------------------------------------------------------------------------|-------------------|-------------------|
| • 21 | ALPHA-BETA<br>RESTORING SOAP<br>WITH RETINOL                     | Soap for optimal and thorough cleansing of the facial skin.                                                                                       | Alpha Hydroxy Acids from fruits,<br>Salicylic Acid and Retinol                                       | 111034            | 125ml / 4.2 fl oz |
|      | ALPHA-BETA<br>PREPPING LOTION<br>WITH RETINOL                    | Unique lotion for active renewal, used as gentle peeling to stimulate skin regeneration, promotes skin luminosity and increases elasticity and    | Alpha Hydroxy Acids from fruits,<br>Salicylic Acid, Retinol and Green Tea                            | 111023            | 250ml / 8.5 fl oz |
| 11   |                                                                  | firmness.                                                                                                                                         |                                                                                                      | 111024            | 125ml / 4.2 fl oz |
| Pen) | ALPHA-BETA<br>DAY DEFENSE CREAM                                  | DAY DEFENSE CREAM process, diminish wrinkles and fine lines, and                                                                                  | Alpha Hydroxy Acids from fruits,<br>Salicylic Acid, Retinol, sunscreen,<br>Green Tea and vitamin C   | 111053            | 250ml / 8.5 fl oz |
|      |                                                                  | UVA and UVB sunscreen filters.                                                                                                                    | -                                                                                                    | 111057            | 50ml / 1.7 fl oz  |
|      | ALPHA-BETA<br>RESTORING CREAM<br>WITH BETINOL<br>RESTORING CREAM | Alpha Hydroxy Acids from fruits,<br>Salicylic Acid, Retinol, Green Tea and<br>silk extract                                                        | 111063                                                                                               | 250ml / 8.5 fl oz |                   |
|      | WITH RETINOL                                                     |                                                                                                                                                   |                                                                                                      | 111067            | 50ml / 1.7 fl oz  |
|      | ALPHA-BETA<br>BRIGHTENING MASK<br>WITH RETINOL                   | <ul> <li>Illuminating mask renews and improves skin<br/>texture and aesthetics while also giving the skin a<br/>uniform, radiant tone.</li> </ul> | Alpha Hydroxy Acids from fruits,<br>Salicylic Acid, Retinol, vitamin C,<br>Green Tea and Lemon juice | 111083            | 250ml / 8.5 fl oz |
|      |                                                                  |                                                                                                                                                   |                                                                                                      | 111087            | 50ml / 1.7 fl oz  |